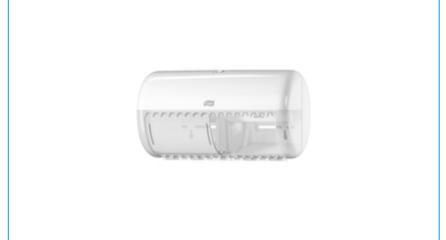

## **Tork Conventional Toilet Roll Dispenser**

| Article  | 557000  |
|----------|---------|
| System   | T4      |
| Material | Plastic |
| Length   | 15.3 cm |
| Width    | 28.6 cm |
| Height   | 15.8 cm |
| Color    | White   |

The Tork Conventional Toilet Roll Dispenser in Elevation Design is suitable for low-traffic washrooms and reduces maintenance by holding two conventional toilet rolls. Elevation dispensers have a functional and modern design that makes a lasting impression on your guests.

www.tork.co.uk

Unique tear feature makes it easy to use and eliminates risk of cutting or scratching hands

Compact and space saving design that fits smaller washrooms

Closed dispenser that keeps rolls protected for better hygiene