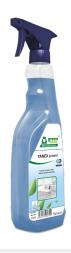

## **TANEX** power

### green-Effective® Ready-to-use Power and Plastic Cleaner

■ Eco-efficient performance with eco-effective product design

User and environmental safety at the highest cleaning performance

- Certified with the European Ecolabel (AT/020/012)
- Complete abandonment of toxic and harmful materials
- Outperforms other products at lower use concentration

#### **Product profile**

- TANEX power is a ready-to-use heavy-duty cleaner for various surfaces and an outstanding stain remover for all types of adhesive soiling, e.g. marker pen-, ink-, stamping ink stains.
- TANEX power allows to save costs and time through its high efficiency, its quick and easy handling and versatile application areas.
- TANEX power is material-friendly, keeps the surfaces' original appearance, leaving no streaks and stripes after cleaning.
- Attractive fragrance underlines the high cleaning performance of the product.
- TANEX power is also excellent for felt pen-, ball pen-, sticky label adhesive-, heel mark stains, as well as greasy, cosmetic and nicotine stains.